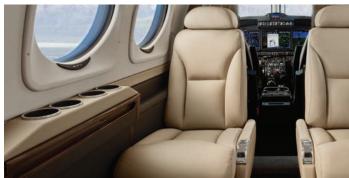

- Experience intuitive flight control using COLLINS AEROSPACE PRO LINE FUSION avionics, featuring icon-based touch screens.
- Strong and reliable twin-turbine engines deliver high-performance climbs and faster cruise speeds.
- Carry eight occupants above the weather in a class-leading, comfortable cabin.
- Get closer to your destinations by taking off in 1,984 feet and touching down on short, unimproved runways.
- Rest assured, you are supported by the farthestreaching and most accessible service network.

### MAXIMUM OCCUPANTS 8