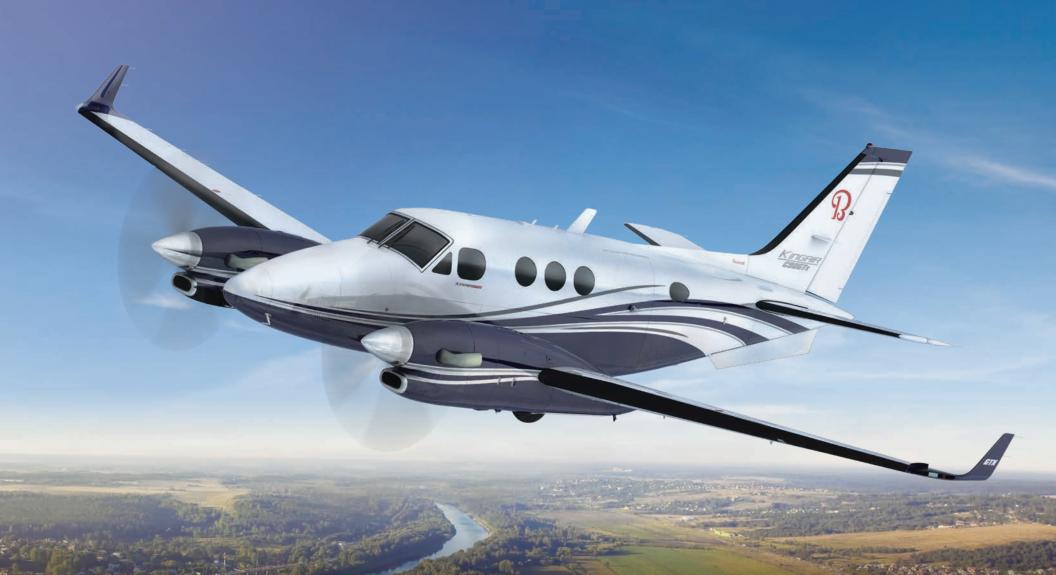

# BEECHCRAFT KING AIR C90GTX

The BEECHCRAFT KING AIR C90GTx aircraft is an outstanding personal aircraft and business tool. It is the perfect balance of payload, range and speed matched with a finely crafted cabin for an ideal traveling experience.

- Experience intuitive flight control using COLLINS AEROSPACE PRO LINE FUSION avionics, featuring icon-based touch screens.
- Strong and reliable twin-turbine engines deliver high-performance climbs and faster cruise speeds.
- Carry eight occupants above the weather in a class-leading, comfortable cabin.
- Get closer to your destinations by taking off in 1,984 feet and touching down on short, unimproved runways.
- Rest assured, you are supported by the farthestreaching and most accessible service network.